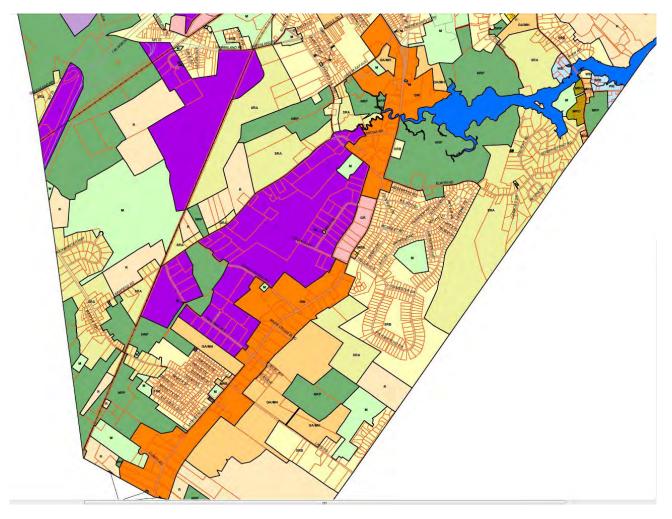

## **Zoning Ordinances**

For Online Version Go To: < <u>https://view.publitas.com/city-of-portsmouth/portsmouth-nh-zoning-ordinance/page/1</u> >

Go to specifically Article 4 and 5

Otherwise See the Following Actual Zoning Pages